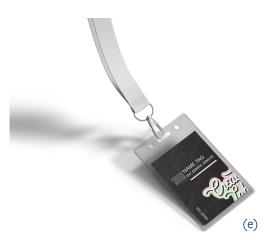

#### **Conference Package :**

up to 15 design hours - *not included in Conference Print Package* qty 6, 24" x 36" directional signs (a) qty 3 frame rental – plastic A-Frames or metal frames (b) 1 week digital advertisement (c) qty 2, 33" x 81" retractable banners (d) qty 100 name tags + lanyards with plastic sleeves (4" x 3" or 4" x 5.5" name tags, 1/2" cotton with bulldog clip w/ 1-color imprint logo) (e)

(d)