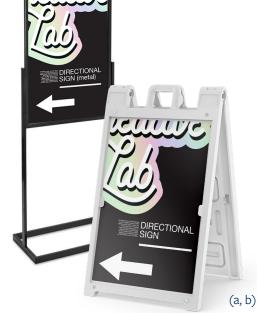

#### **Conference Package :**

up to 15 design hours - *not included in Conference Print Package* qty 6, 24" x 36" directional signs (a) qty 3 frame rental – plastic A-Frames or metal frames (b) 1 week digital advertisement (c) qty 2, 33" x 81" retractable banners (d) qty 100 name tags + lanyards with plastic sleeves (4" x 3" or 4" x 5.5" name tags, 1/2" cotton with bulldog clip w/ 1-color imprint logo) (e)