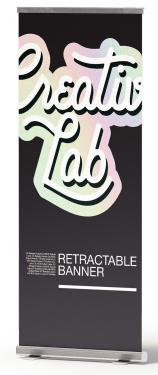

#### **Conference Package :**

up to 15 design hours - *not included in Conference Print Package* qty 6, 24" x 36" directional signs (a) qty 3 frame rental – plastic A-Frames or metal frames (b) 1 week digital advertisement (c) qty 2, 33" x 81" retractable banners (d) qty 100 name tags + lanyards with plastic sleeves (4" x 3" or 4" x 5.5" name tags, 1/2" cotton with bulldog clip w/ 1-color imprint logo) (e)