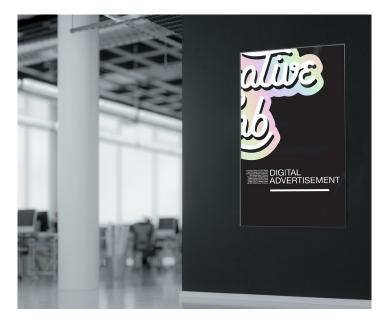

#### Design + Print Event Package includes:

up to 10 design hours - *not included in Print Only Event Package* qty 6, 24" x 36" directional signs (a) qty 3 frame rental – plastic A-Frames or metal frames (b) 1 week digital advertisement (c)