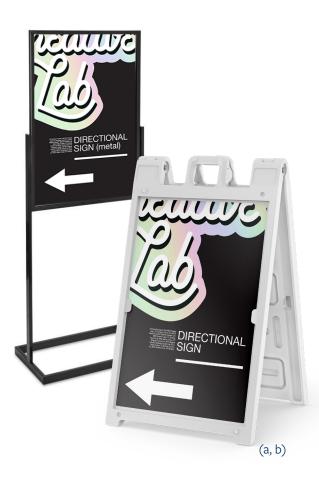

#### Design + Print Event Package includes:

up to 10 design hours - *not included in Print Only Event Package* qty 6, 24" x 36" directional signs (a) qty 3 frame rental – plastic A-Frames or metal frames (b) 1 week digital advertisement (c)